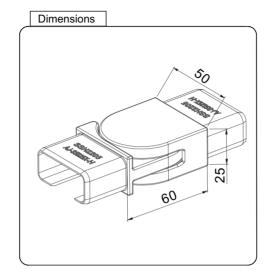

## CATALOGUE AND DESCRIPTION:

- > Railing Systems
- > Handrail & Fittings S5025 Series
- > Horizontal Adjustable Joiner for 50 x 25 Rectangle Tube

PREMIUM GLASS & HARDWARE

Drawing ID

AJ-S5025X-H

| Product Info. |             |
|---------------|-------------|
| Finish        | Code        |
| Polish        | AJ-S5025M-H |
| Satin         | AJ-S5025S-H |
| Texture Black | AJ-S5025B-H |