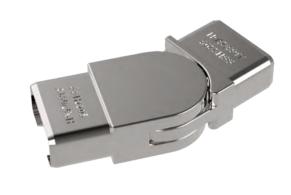

## MATERIAL:

2205 Stainless Steel

## CATALOGUE AND DESCRIPTION:

- > Railing Systems
- > Handrail & Fittings S5025 Series
- > Horizontal Adjustable Joiner for 50 x 25 Rectangle Tube