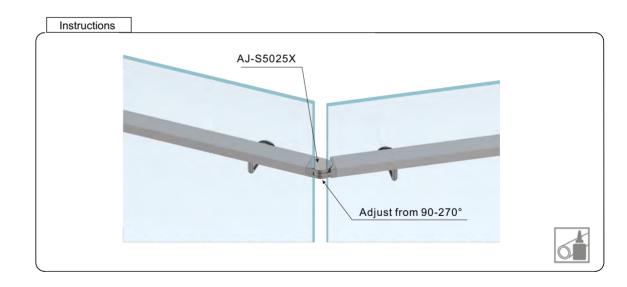

## CATALOGUE AND DESCRIPTION:

- > Railing Systems
- > Handrail & Fittings S5025 Series
- > Horizontal Adjustable Joiner for 50 x 25 Rectangle Tube